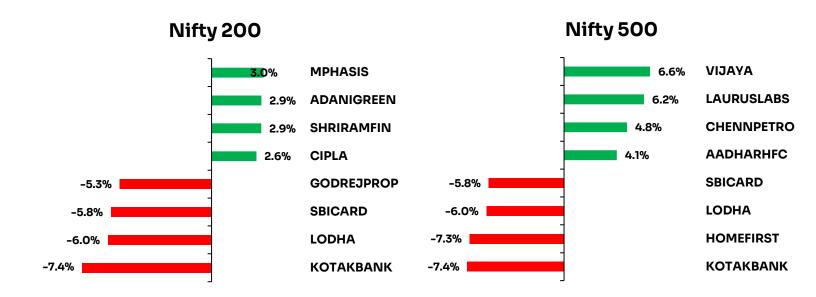

### **Top Gainers and Losers**

|          |       |       | Technic            | al Board | d – Nifty | 50      |                  |            |
|----------|-------|-------|--------------------|----------|-----------|---------|------------------|------------|
| Stock*   | СМР   | 5 DMA | 20 DMA             | 50 DMA   | 100 DMA   | 200 DMA | Trend            | RSI        |
| IM       | 5386  | 5468  | 5607               | 5495     | 5415      | 5170    | Uptrend          | 36         |
| AXSB     | 1074  | 1097  | 1149               | 1184     | 1148      | 1119    | Downtrend        | 22         |
| BJFIN    | 1978  | 2034  | 2025               | 2016     | 1981      | 1850    | Downtrend        | <b>42</b>  |
| SBILIFE  | 1851  | 1810  | 1820               | 1806     | 1691      | 1601    | Downtrend        | <b>59</b>  |
| RELIANCE | 1388  | 1412  | 1484               | 1457     | 1374      | 1325    | Uptrend          | 30         |
| ITC      | 410   | 414   | 417                | 420      | 419       | 431     | Neutral          | 37         |
| MM       | 3210  | 3256  | 3184               | 3118     | 2954      | 2962    | Downtrend        | 55         |
| SBIN     | 797   | 816   | 816                | 806      | 787       | 790     | Neutral          | 41         |
| HNDL     | 689   | 691   | 684                | 666      | 657       | 649     | Neutral          | <b>58</b>  |
| TATA     | 160   | 163   | 162                | 159      | 153       | 147     | Neutral          | <b>49</b>  |
| SUNP     | 1702  | 1689  | 1684               | 1683     | 1702      | 1750    | Neutral          | <b>56</b>  |
| JIOFIN   | 307   | 314   | 322                | 304      | 271       | 283     | Neutral          | 43         |
| ITAN     | 3393  | 3465  | 3509               | 3529     | 3377      | 3360    | Neutral          | 39         |
| HDFCB    | 2009  | 2006  | 1992               | 1962     | 1892      | 1810    | Neutral          | 56         |
| CIPLA    | 1572  | 1486  | 1492               | 1490     | 1486      | 1488    | Strong Uptrend   | 71         |
| APNT     | 2360  | 2361  | 2405               | 2327     | 2332      | 2410    | Uptrend          | 48         |
| ONGC     | 240   | 244   | 244                | 245      | 241       | 249     | Neutral          | 41         |
| JSTL     | 1029  | 1032  | 1037               | 1016     | 1014      | 985     | Downtrend        | 50         |
| WPRO     | 250   | 261   | 263                | 259      | 258       | 276     | Neutral          | 37         |
| DRRD     | 1287  | 1258  | 1270               | 1282     | 1220      | 1244    | Downtrend        | 55         |
| HMCL     | 4291  | 4329  | 4323               | 4317     | 4037      | 4271    | Uptrend          | 48         |
| HUVR     |       |       |                    | 2375     |           |         | Neutral          | 54         |
|          | 2442  | 2450  | 2426               |          | 2331      | 2386    |                  | _          |
| INFO     | 1516  | 1560  | 1596               | 1590     | 1570      | 1726    | Neutral          | 32         |
| SHFL     | 633   | 640   | 666                | 667      | 657       | 625     | Downtrend        | 42         |
| KMB      | 1967  | 2153  | 2172               | 2139     | 2115      | 1968    | Downtrend        | 26         |
| LT       | 3422  | 3475  | 3540               | 3595     | 3458      | 3502    | Downtrend        | 33         |
| MSIL     | 12340 | 12497 | 12524              | 12520    | 12206     | 11983   | Downtrend        | 43         |
| ADE      | 2229  | 2393  | 2414               | 2404     | 2351      | 2302    | Neutral          | 28         |
| NEST     | 2522  | 2596  | 2598               | 2553     | 2442      | 2491    | Downtrend        | 42         |
| NTPC     | 333   | 340   | 339                | 337      | 342       | 349     | Neutral          | 39         |
| IIB      | 802   | 845   | 859                | 835      | 805       | 925     | Downtrend        | 35         |
| APHS     | 7357  | 7341  | 7389               | 7147     | 6915      | 6928    | Downtrend        | 53         |
| HCLT     | 1466  | 1516  | 1621               | 1654     | 1601      | 1714    | Neutral          | <b>2</b> 0 |
| PWGR     | 881   | 948   | 934                | 928      | 905       | 816     | Downtrend        | 36         |
| BAF      | 292   | 297   | 297                | 295      | 293       | 300     | Downtrend        | 43         |
| COAL     | 1488  | 1478  | 1442               | 1439     | 1392      | 1331    | Downtrend        | 66         |
| ICICIBC  | 378   | 387   | 386                | 392      | 391       | 399     | Strong Uptrend   | 37         |
| BHARTI   | 1890  | 1927  | 1966               | 1911     | 1833      | 1729    | Downtrend        | <b>40</b>  |
| ADSEZ    | 1376  | 1420  | 1436               | 1422     | 1316      | 1268    | Neutral          | 36         |
| TCS      | 3079  | 3156  | 3294               | 3391     | 3433      | 3757    | Neutral          | 21         |
| ETERNAL  | 683   | 688   | 687                | 698      | 678       | 729     | Strong Downtrend | 48         |
| ТМТ      | 307   | 299   | 272                | 256      | 239       | 248     | Downtrend        | 74         |
| HDFCLIFE | 761   | 760   | 773                | 771      | 729       | 692     | Uptrend          | <b>47</b>  |
| JTCEM    | 12240 | 12391 | 12421              | 11848    | 11586     | 11428   | Neutral          | 51         |
| TECHM    | 1451  | 1520  | 1596               | 1613     | 1528      | 1610    | Neutral          | 23         |
| BJAUT    | 8090  | 8299  | 8317               | 8486     | 8172      | 8724    | Downtrend        | 39         |
| GRASIM   | 2727  | 2724  | 2777               | 2714     | 2656      | 2601    | Downtrend        | 47         |
| TRENT    | 4994  | 5259  | 5527               | 5634     | 5412      | 5984    | Neutral          | 28         |
| BHE      | 389   | 399   | 412                | 401      | 349       | 316     | Downtrend        | 38         |
| TATACONS | 1060  | 1073  | 1087               | 1103     | 1080      | 1031    | Neutral          | 40         |
|          |       |       | ne is as per Bloom |          | 1000      | 1031    | ivedual          | 40         |