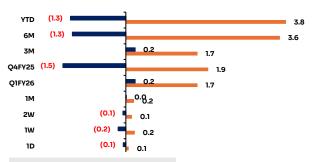

### **Indian Indices**

|                    | СМР    | 1D (%) | YTD (%) | P/E x |
|--------------------|--------|--------|---------|-------|
| Gift Nifty         | 24,650 | (0.2)  | 3.7     | 22.3  |
| BSE Sensex 30      | 80,891 | (0.7)  | 3.5     | 21.1  |
| Nifty 50           | 24,681 | (0.6)  | 4.4     | 22.4  |
| India VIX          | 12     | 7.0    | (16.5)  | NA    |
| Nifty Bank         | 56,085 | (8.0)  | 10.3    | 16.5  |
| Nifty Next 50      | 66,769 | (0.6)  | (1.8)   | 66.8  |
| Nifty 500          | 22,847 | (0.7)  | 2.1     | 21.5  |
| NIFTY Mid 100      | 57,519 | (8.0)  | 0.6     | 29.6  |
| Nifty Small 250    | 17,163 | (1.3)  | (3.3)   | 28.9  |
| USD/INR            | 86.8   | 0.0    | 1.4     |       |
| Dollar Index       | 98.4   | 1.1    | (9.1)   |       |
| WTI Crude (\$/bb1) | 67.0   | 0.0    | (6.0)   |       |
| Gold (\$)          | 3,367  | (0.1)  | 27.5    |       |
| India 10Y          | 6.37%  | 0.3    | (5.7)   |       |
| India 2Y           | 5.72%  | 0.0    | (14.7)  |       |
| India 1Y           | 5.54%  | (1.4)  | (17.0)  |       |
| Bank Rate          | 5.75%  | NA     | NA      |       |