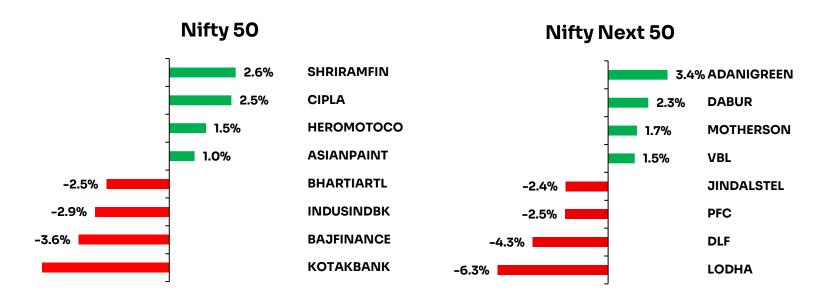

### **Top Gainers and Losers**

|          |       |       | Technic            | al Board | d – Nifty | 50      |                  |            |
|----------|-------|-------|--------------------|----------|-----------|---------|------------------|------------|
| Stock*   | СМР   | 5 DMA | 20 DMA             | 50 DMA   | 100 DMA   | 200 DMA | Trend            | RSI        |
| IM       | 5386  | 5468  | 5607               | 5495     | 5415      | 5170    | Uptrend          | 36         |
| AXSB     | 1074  | 1097  | 1149               | 1184     | 1148      | 1119    | Downtrend        | 22         |
| BJFIN    | 1978  | 2034  | 2025               | 2016     | 1981      | 1850    | Downtrend        | <b>42</b>  |
| SBILIFE  | 1851  | 1810  | 1820               | 1806     | 1691      | 1601    | Downtrend        | <b>59</b>  |
| RELIANCE | 1388  | 1412  | 1484               | 1457     | 1374      | 1325    | Uptrend          | 30         |
| ITC      | 410   | 414   | 417                | 420      | 419       | 431     | Neutral          | 37         |
| MM       | 3210  | 3256  | 3184               | 3118     | 2954      | 2962    | Downtrend        | 55         |
| SBIN     | 797   | 816   | 816                | 806      | 787       | 790     | Neutral          | 41         |
| HNDL     | 689   | 691   | 684                | 666      | 657       | 649     | Neutral          | <b>58</b>  |
| TATA     | 160   | 163   | 162                | 159      | 153       | 147     | Neutral          | <b>49</b>  |
| SUNP     | 1702  | 1689  | 1684               | 1683     | 1702      | 1750    | Neutral          | <b>56</b>  |
| JIOFIN   | 307   | 314   | 322                | 304      | 271       | 283     | Neutral          | 43         |
| ITAN     | 3393  | 3465  | 3509               | 3529     | 3377      | 3360    | Neutral          | 39         |
| HDFCB    | 2009  | 2006  | 1992               | 1962     | 1892      | 1810    | Neutral          | 56         |
| CIPLA    | 1572  | 1486  | 1492               | 1490     | 1486      | 1488    | Strong Uptrend   | 71         |
| APNT     | 2360  | 2361  | 2405               | 2327     | 2332      | 2410    | Uptrend          | 48         |
| ONGC     | 240   | 244   | 244                | 245      | 241       | 249     | Neutral          | 41         |
| JSTL     | 1029  | 1032  | 1037               | 1016     | 1014      | 985     | Downtrend        | 50         |
| WPRO     | 250   | 261   | 263                | 259      | 258       | 276     | Neutral          | 37         |
| DRRD     | 1287  | 1258  | 1270               | 1282     | 1220      | 1244    | Downtrend        | 55         |
| HMCL     | 4291  | 4329  | 4323               | 4317     | 4037      | 4271    | Uptrend          | 48         |
| HUVR     |       |       |                    | 2375     |           |         | Neutral          | 54         |
|          | 2442  | 2450  | 2426               |          | 2331      | 2386    |                  | _          |
| INFO     | 1516  | 1560  | 1596               | 1590     | 1570      | 1726    | Neutral          | 32         |
| SHFL     | 633   | 640   | 666                | 667      | 657       | 625     | Downtrend        | 42         |
| KMB      | 1967  | 2153  | 2172               | 2139     | 2115      | 1968    | Downtrend        | 26         |
| LT       | 3422  | 3475  | 3540               | 3595     | 3458      | 3502    | Downtrend        | 33         |
| MSIL     | 12340 | 12497 | 12524              | 12520    | 12206     | 11983   | Downtrend        | 43         |
| ADE      | 2229  | 2393  | 2414               | 2404     | 2351      | 2302    | Neutral          | 28         |
| NEST     | 2522  | 2596  | 2598               | 2553     | 2442      | 2491    | Downtrend        | 42         |
| NTPC     | 333   | 340   | 339                | 337      | 342       | 349     | Neutral          | 39         |
| IIB      | 802   | 845   | 859                | 835      | 805       | 925     | Downtrend        | 35         |
| APHS     | 7357  | 7341  | 7389               | 7147     | 6915      | 6928    | Downtrend        | 53         |
| HCLT     | 1466  | 1516  | 1621               | 1654     | 1601      | 1714    | Neutral          | <b>2</b> 0 |
| PWGR     | 881   | 948   | 934                | 928      | 905       | 816     | Downtrend        | 36         |
| BAF      | 292   | 297   | 297                | 295      | 293       | 300     | Downtrend        | 43         |
| COAL     | 1488  | 1478  | 1442               | 1439     | 1392      | 1331    | Downtrend        | 66         |
| ICICIBC  | 378   | 387   | 386                | 392      | 391       | 399     | Strong Uptrend   | 37         |
| BHARTI   | 1890  | 1927  | 1966               | 1911     | 1833      | 1729    | Downtrend        | <b>40</b>  |
| ADSEZ    | 1376  | 1420  | 1436               | 1422     | 1316      | 1268    | Neutral          | 36         |
| TCS      | 3079  | 3156  | 3294               | 3391     | 3433      | 3757    | Neutral          | 21         |
| ETERNAL  | 683   | 688   | 687                | 698      | 678       | 729     | Strong Downtrend | 48         |
| ТМТ      | 307   | 299   | 272                | 256      | 239       | 248     | Downtrend        | 74         |
| HDFCLIFE | 761   | 760   | 773                | 771      | 729       | 692     | Uptrend          | <b>47</b>  |
| JTCEM    | 12240 | 12391 | 12421              | 11848    | 11586     | 11428   | Neutral          | 51         |
| TECHM    | 1451  | 1520  | 1596               | 1613     | 1528      | 1610    | Neutral          | 23         |
| BJAUT    | 8090  | 8299  | 8317               | 8486     | 8172      | 8724    | Downtrend        | 39         |
| GRASIM   | 2727  | 2724  | 2777               | 2714     | 2656      | 2601    | Downtrend        | 47         |
| TRENT    | 4994  | 5259  | 5527               | 5634     | 5412      | 5984    | Neutral          | 28         |
| BHE      | 389   | 399   | 412                | 401      | 349       | 316     | Downtrend        | 38         |
| TATACONS | 1060  | 1073  | 1087               | 1103     | 1080      | 1031    | Neutral          | 40         |
|          |       |       | ne is as per Bloom |          | 1000      | 1031    | ivedual          | 40         |